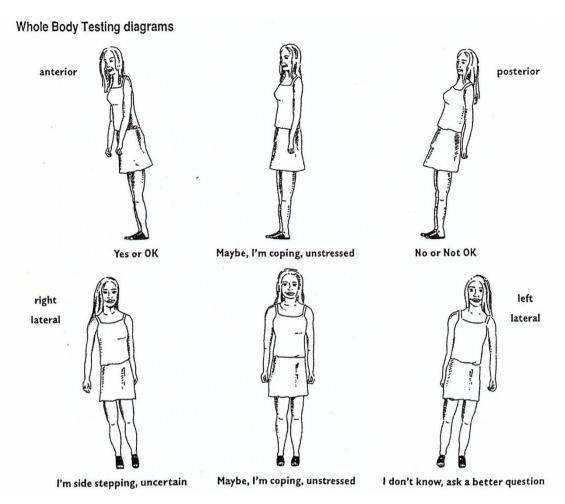

Whole Body Testing is a great reliable way to test yourself! You can use it anywhere discreetly. Its like using your whole body as a pendulum!

Firstly take a nice deep breathe and centre and feel your body.

Test it out by thinking about something stressful and see where your body goes!

Now try thinking about something you love to do! Where does your body move to!

You can now get creative and ask your body questions as above forward is a yes or positive to your energy and backwards is no or negative to your energy.

Remember questions must be asked like this

Is this in my highest good now?

Is this for the greatest good now?

Is this beneficial for me?

Enjoy being empowered in your daily life with whole body testing as a communication tool with your body-mind to support healthy living, decision making and living your potential!